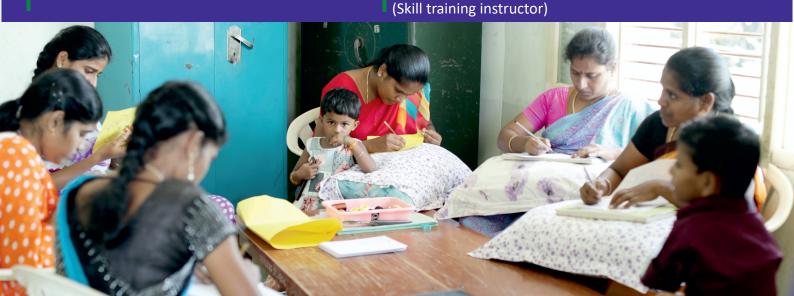

# Skills Training for Special need adult Male and Female:

Persons with disabilities are given special skill training to stabilise them financially. Here are the list of training we give to them:

- Candle making
- Office cover making
- Office file making
- Phenol preparing
- Incense sticks preparing
- Washing powder preparing
- Wire basket making
- Note book making
- Type writing and Computer training
- Artificial flower making
- Making handicraft materials

# **Vocational Training Education:**

Vocational Training education is given particularly for women, and person with disabilities to economically sustain them and lead them to live a respectable, dignified life in society. Additionally, empowering rural women through vocational training would ensure that their children would continue education.